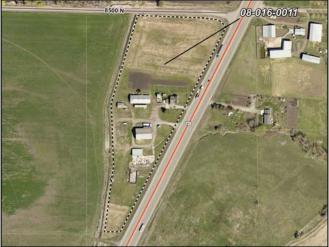

#### 9. **PENDING ACTION** a. *Ordinance 2023-22*

- 8479 Rezone
  - A request to rezone 8.37 acres located at 8479 N Hwy 91, between Richmond and Smithfield, from the Agricultural (A10) Zone to the Rural 2 (RU2) Zone.

#### c. Public Hearing – Ordinance 2023-22 – 8479 Rezone 27:50

A request to rezone 8.37 acres located at 8479 N Hwy 91, between Richmond and Smithfield, from the Agricultural (A10) Zone to the Rural 2 (RU2) Zone.

#### a. Ordinance 2023-22 - 8479 Rezone 1:08:37

A request to rezone 8.37 acres located at 8479 N Hwy 91, between Richmond and Smithfield, from the Agricultural (A10) Zone to the Rural 2 (RU2) Zone.

**Discussion:** Councilmember discussion <u>1:09:03</u>.