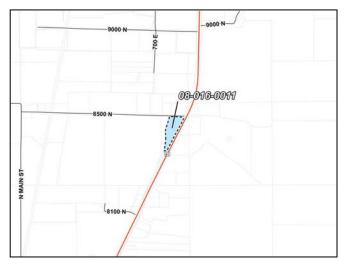

#### c. Public Hearing – Ordinance 2023-22 – 8479 Rezone 27:50

A request to rezone 8.37 acres located at 8479 N Hwy 91, between Richmond and Smithfield, from the Agricultural (A10) Zone to the Rural 2 (RU2) Zone.

#### a. Ordinance 2023-22 - 8479 Rezone 1:08:37

A request to rezone 8.37 acres located at 8479 N Hwy 91, between Richmond and Smithfield, from the Agricultural (A10) Zone to the Rural 2 (RU2) Zone.

**Discussion:** Councilmember discussion <u>1:09:03</u>.

# **Development Services Department**

Building | GIS | Planning & Zoning

Parcel ID#: 10-047-0021, -0017

*Reviewed by Angie Zetterquist* 