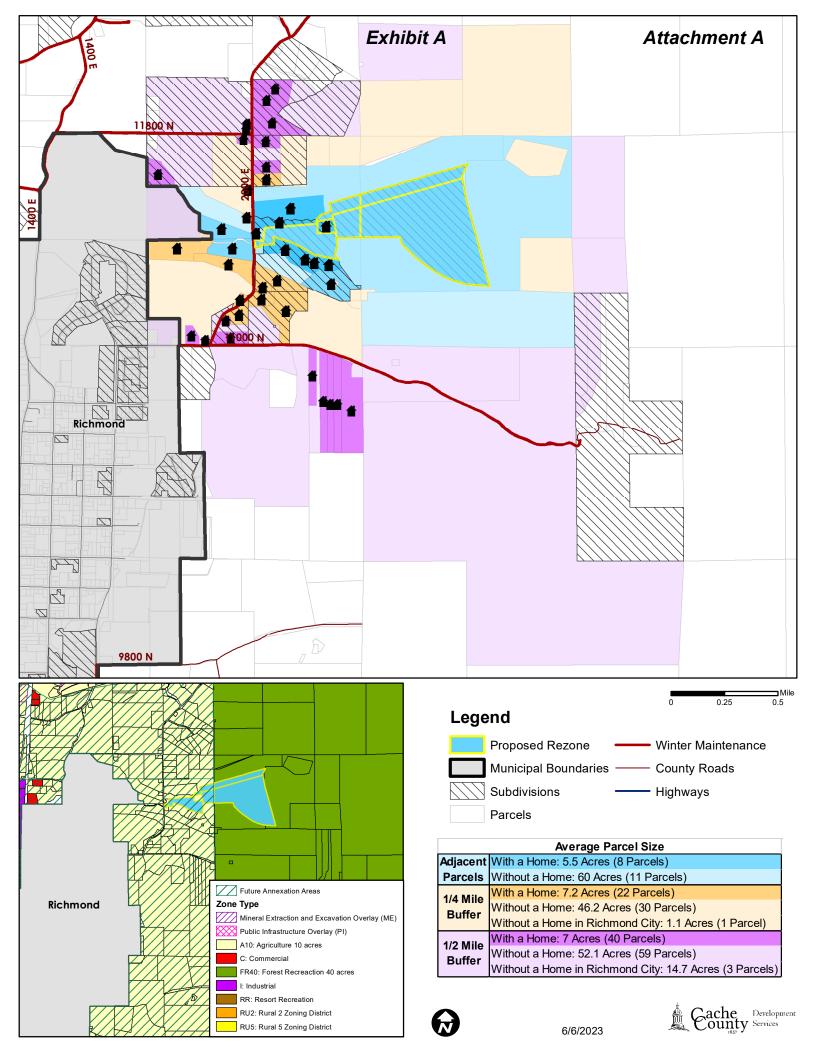

6 July 2023

- **a.** Land Use Context:
  - i. Parcel status: The subject properties are not in the same size and configuration as it was on August 6, 2008, however, they are legal parcels as the changes occurred as part of boundary line adjustments in 2016 & 2018 that did not result in the creation of any new parcels.
  - ii. Average Lot Size: (See Attachment A)

|                                                     | Average Parcel Size                                     |
|-----------------------------------------------------|---------------------------------------------------------|
| Adjacent                                            | With a Home: 7.8 Acres (6 Parcels)                      |
| Parcels                                             | Without a Home: 28.8 Acres (7 Parcels)                  |
| Farceis                                             | Without a Home in Wellsville City: 10 Acres (1 Parcel)  |
| 1/4 Mile                                            | With a Home: 6.6 Acres (14 Parcels)                     |
| Buffer                                              | Without a Home: 23.8 Acres (18 Parcels)                 |
| Without a Home in Wellsville City: 10 Acres (1 Parc |                                                         |
| 1/2 Mile                                            | With a Home: 6.8 Acres (23 Parcels)                     |
| Buffer                                              | Without a Home: 34.9 Acres (41 Parcels)                 |
| Dullet                                              | Without a Home in Wellsville City: 10 Acres (2 Parcels) |

- **iii.** The proposed RU5 zone allows a maximum density of 1 lot for every 5 acres, whereas the current A10 zone allows a maximum density of 1 lot for every 10 acres. With approximately 42.0 acres of property, the subject property could be divided into a maximum potential of 4 buildable lots under the current A10 Zone standards, including the parcel with an existing single-family dwelling. A rezone to RU5 may allow up to a maximum potential of 8 buildable lots, including one lot with the existing single-family dwelling.
- iv. Schedule of Zoning Uses: Under the current County Land Use Ordinance, the RU5 Zone is more restrictive in the uses allowed when compared to the Agricultural (A10) Zone. There are no uses that are allowed as a permitted or conditional use within the RU5 Zone that are not allowed as a permitted or conditional use within the A10 Zone. The following uses are conditional uses in the A10 Zone but are not allowed in the RU5 Zone:
  - Agricultural Manufacturing
  - Recreational Facility
  - Cemetery
  - Private Airport
  - Concentrated Animal Feed Operation
  - Livestock Auction Facility
  - Topsoil Extraction
- v. Adjacent uses: The properties adjacent to the subject rezone are primarily used for agriculture with a few single family dwellings. The Wellsville City boundary is located less than 300 feet west of the subject properties on the north side of 6800 South.
- vi. Annexation Areas: The subject property is located within the Wellsville City future annexation area. The closest Wellsville City boundary is located less than 300 feet west of the subject properties on the north side of 6800 South. This portion of Wellsville was annexed into the city in 1995.

vii. Zone Placement: As identified by the Planning Commission and the County Council at the time the RU5 Zone was adopted, the intended/anticipated placement of this zone was in areas of the unincorporated county adjacent to municipalities. The nearest RU5 zone is located approximately 2.50 miles northeast of the subject properties north of the Nautica Subdivision near Hyrum Dam. This RU5 Zone was approved by the County Council as the Cache Valley View Estates Rezone on 16.58 acres in June 2011; a previous request to rezone to the RU2 Zone was denied. Since the rezone was approved, the property has remained undeveloped and no subdivision application has been submitted.