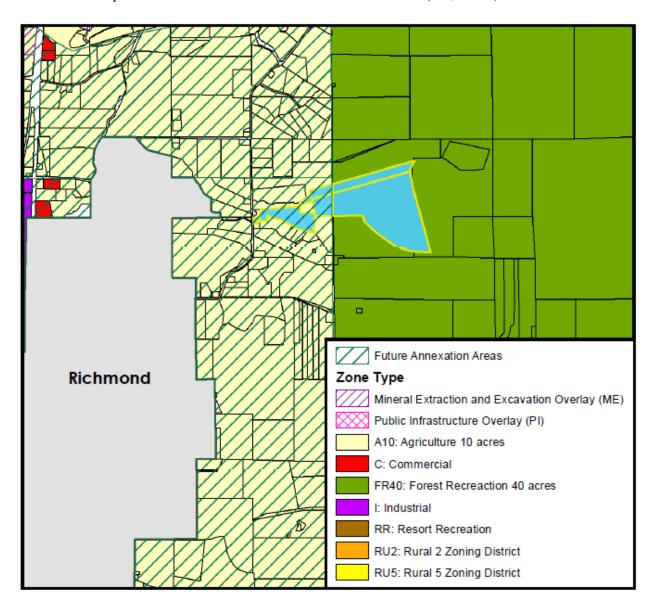

Agenda Item Language: Set a public hearing on July 25, 2023, to be held on August 8, 2023, for Ordinance 2023-28 Graham Addition Rezone – A request to rezone ~125 acres located at 11432 North 2300 East, near Richmond, from the Forest Recreation (FR40) Zone to the Agricultural (A10) Zone.

Action: Planning Commission – Recommendation of Denial (5-yea; 0-nay; 1-abstention)

**Background:** A request to rezone ~125 acres located at 11432 North 2300 East, near Richmond, from the Forest Recreation (FR40) Zone to the Agricultural (A10) Zone.