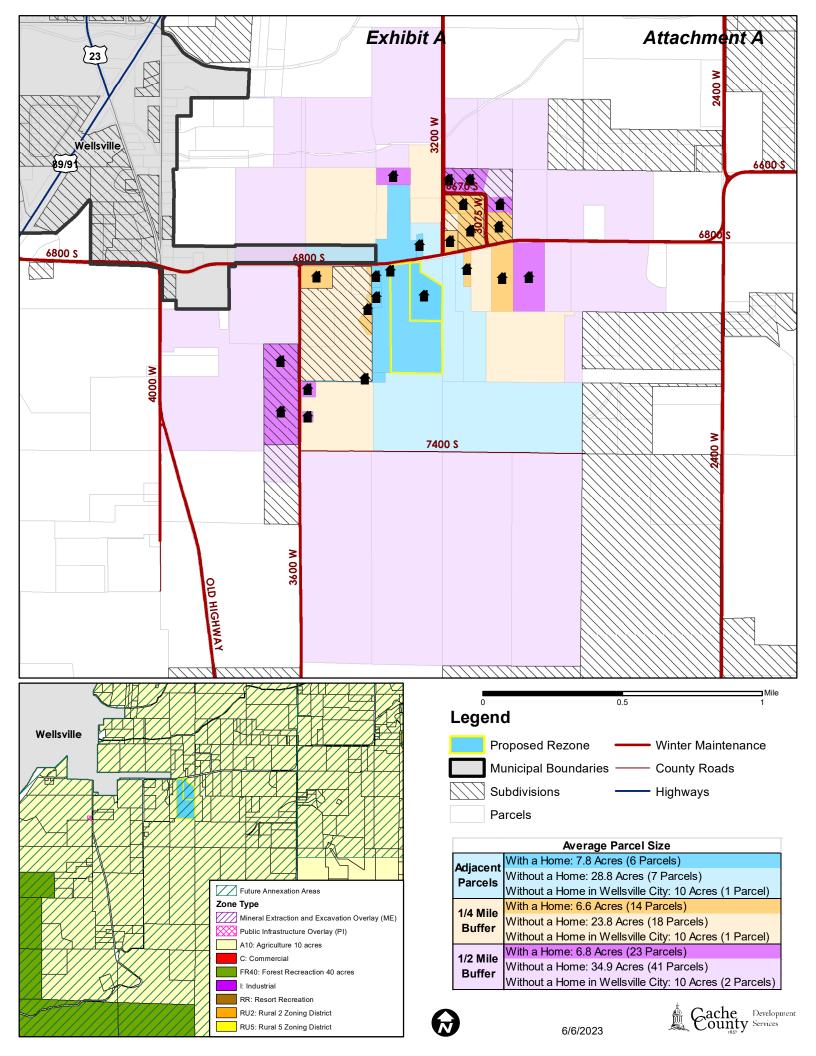

|                                                     | Average Parcel Size                                     |
|-----------------------------------------------------|---------------------------------------------------------|
| Adjacent                                            | With a Home: 7.8 Acres (6 Parcels)                      |
| Parcels                                             | Without a Home: 28.8 Acres (7 Parcels)                  |
| Farceis                                             | Without a Home in Wellsville City: 10 Acres (1 Parcel)  |
| 1/4 Mile                                            | With a Home: 6.6 Acres (14 Parcels)                     |
| Buffer                                              | Without a Home: 23.8 Acres (18 Parcels)                 |
| Without a Home in Wellsville City: 10 Acres (1 Parc |                                                         |
| 1/2 Mile                                            | With a Home: 6.8 Acres (23 Parcels)                     |
| Buffer                                              | Without a Home: 34.9 Acres (41 Parcels)                 |
| Dullet                                              | Without a Home in Wellsville City: 10 Acres (2 Parcels) |

- **iii.** The proposed RU5 zone allows a maximum density of 1 lot for every 5 acres, whereas the current A10 zone allows a maximum density of 1 lot for every 10 acres. With approximately 42.0 acres of property, the subject property could be divided into a maximum potential of 4 buildable lots under the current A10 Zone standards, including the parcel with an existing single-family dwelling. A rezone to RU5 may allow up to a maximum potential of 8 buildable lots, including one lot with the existing single-family dwelling.
- iv. Schedule of Zoning Uses: Under the current County Land Use Ordinance, the RU5 Zone is more restrictive in the uses allowed when compared to the Agricultural (A10) Zone. There are no uses that are allowed as a permitted or conditional use within the RU5 Zone that are not allowed as a permitted or conditional use within the A10 Zone. The following uses are conditional uses in the A10 Zone but are not allowed in the RU5 Zone:
  - Agricultural Manufacturing
  - Recreational Facility
  - Cemetery
  - Private Airport
  - Concentrated Animal Feed Operation
  - Livestock Auction Facility
  - Topsoil Extraction
- v. Adjacent uses: The properties adjacent to the subject rezone are primarily used for agriculture with a few single family dwellings. The Wellsville City boundary is located less than 300 feet west of the subject properties on the north side of 6800 South.
- vi. Annexation Areas: The subject property is located within the Wellsville City future annexation area. The closest Wellsville City boundary is located less than 300 feet west of the subject properties on the north side of 6800 South. This portion of Wellsville was annexed into the city in 1995.

vii. Zone Placement: As identified by the Planning Commission and the County Council at the time the RU5 Zone was adopted, the intended/anticipated placement of this zone was in areas of the unincorporated county adjacent to municipalities. The nearest RU5 zone is located approximately 2.50 miles northeast of the subject properties north of the Nautica Subdivision near Hyrum Dam. This RU5 Zone was approved by the County Council as the Cache Valley View Estates Rezone on 16.58 acres in June 2011; a previous request to rezone to the RU2 Zone was denied. Since the rezone was approved, the property has remained undeveloped and no subdivision application has been submitted.