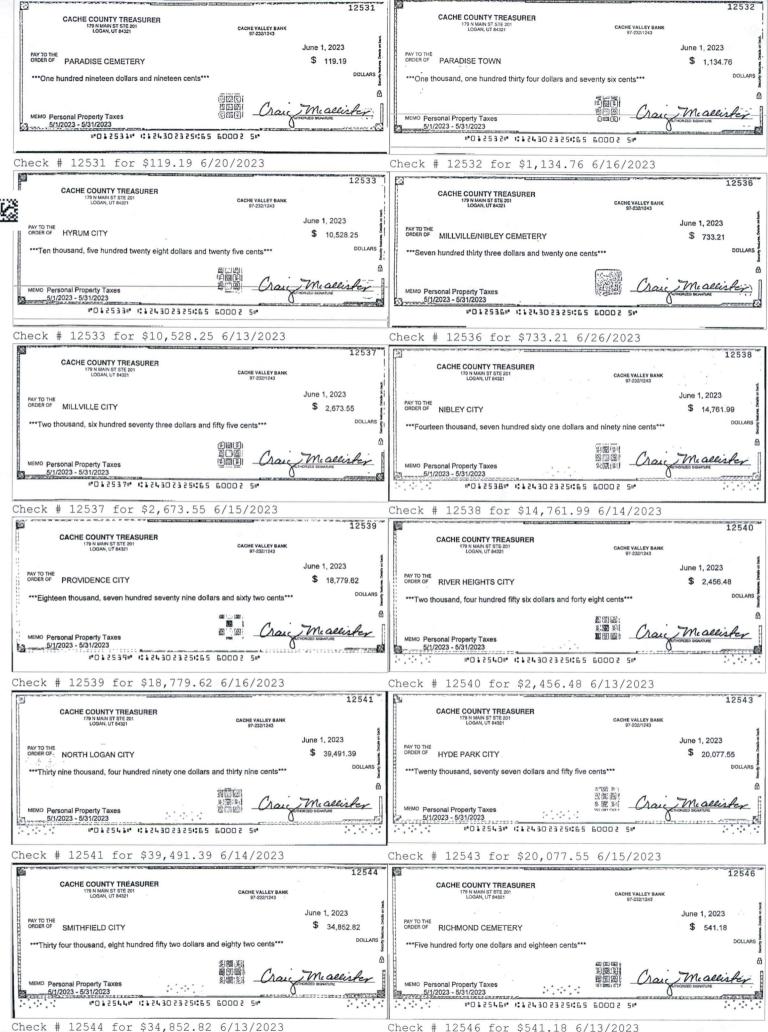

#### GENERAL FUND

|                                | PERIOD ACTUAL          | YTD ACTUAL               | BUDGET                       | VARIANCE                     | PCNT         |
|--------------------------------|------------------------|--------------------------|------------------------------|------------------------------|--------------|
| REVENUE                        |                        |                          |                              |                              |              |
|                                |                        |                          |                              |                              |              |
| TAXES                          | 1,230,916.12           | 4,016,114.53             | 28,297,000.00                | 24,280,885.47                | 14.2         |
| LICENSES & PERMITS             | 6,800.00               | 29,140.00                | 130,000.00                   | 100,860.00                   | 22.4         |
| INTERGOVERNMENTAL REVENUE      | 6,211.90               | 923,641.98               | 14,605,100.00                | 13,681,458.02                | 6.3          |
| CHARGES FOR SERVICES           | 488,077.50             | 3,280,619.48             | 9,102,500.00                 | 5,821,880.52                 | 36.0         |
| FINES & FORFEITURES            | 14,514.46              | 86,472.86                | 126,000.00                   | 39,527.14                    | 68.6         |
| MISCELLANEOUS REVENUE          | 399,301.46             | 2,228,931.52             | 2,062,000.00                 | ( 166,931.52)                | 108.1        |
| CONTRIBUTIONS & TRANSFERS      | 100.00                 | 6,462.67                 | 8,023,935.00                 | 8,017,472.33                 | .1           |
|                                | 2,145,921.44           | 10,571,383.04            | 62,346,535.00                | 51,775,151.96                | 17.0         |
| EXPENDITURES                   |                        |                          |                              |                              |              |
| COUNCIL                        | 17,061.78              | 176,572.72               | 467,100.00                   | 290,527.28                   | 37.8         |
| PUBLIC DEFENDER                |                        |                          |                              | ,                            |              |
| EXECUTIVE                      | 84,285.83<br>41,615.93 | 504,374.79<br>204,418.94 | 1,192,300.00<br>531,200.00   | 687,925.21<br>326,781.06     | 42.3<br>38.5 |
| FINANCE                        | 55,835.92              | 439,876.77               | 1,776,000.00                 | 1,336,123.23                 | 24.8         |
| HUMAN RESOURCES                | 169,096.96             | 367,850.26               | 725,700.00                   | 357,849.74                   | 24.0<br>50.7 |
| GIS DEPT                       | 9,772.09               | 66,303.47                | 137,700.00                   | 71,396.53                    | 48.2         |
| INFORMATION TECHNOLOGY SYSTE   | 166,061.70             | 730,013.16               | 2,079,600.00                 | 1,349,586.84                 | 35.1         |
| AUDITOR                        | 5,411.26               | 17,314.13                | 35,500.00                    | 18,185.87                    | 48.8         |
| CLERK                          | 16,122.37              | 99,797.25                | 280,000.00                   | 180,202.75                   | 35.6         |
| RECORDER                       | 44,851.97              | 191,036.66               | 1,217,800.00                 | 1,026,763.34                 | 15.7         |
| ATTORNEY                       | 184,378.33             | 969,176.21               | 2,789,300.00                 | 1,820,123.79                 | 34.8         |
| VICTIM ADVOCATE                | 97,690.18              | 650,044.90               | 2,258,500.00                 | 1,608,455.10                 | 28.8         |
| NON-DEPARTMENTAL               | .00                    | 47,813.77                | 48,300.00                    | 486.23                       | 99.0         |
| BUILDING & GROUNDS             | 24,355.43              | 178,532.81               | 686,700.00                   | 508,167.19                   | 26.0         |
| ELECTIONS                      | 17,553.43              | 121,724.22               | 570,400.00                   | 448,675.78                   | 21.3         |
| ECONOMIC DEVELOPMENT           | 12.28                  | 171,514.60               | 333,900.00                   | 162,385.40                   | 51.4         |
| SHERIFF: CRIMINAL              | ( 356,503.25)          | 2,741,942.64             | 6,680,100.00                 | 3,938,157.36                 | 41.1         |
| SHERIFF: SUPPORT SERVICES      | 500,538.48             | 1,792,796.55             | 3,794,100.00                 | 2,001,303.45                 | 47.3         |
| SHERIFF: ADMINISTRATION        | 152,979.69             | 959,787.26               | 2,445,900.00                 | 1,486,112.74                 | 39.2         |
| SHERIFF: SEARCH AND RESCUE     | 2,333.41               | 103,823.83               | 312,600.00                   | 208,776.17                   | 33.2         |
| SHERIFF: EXPLORER              | 65.50                  | 65.50                    | 36,200.00                    | 36,134.50                    | .2           |
| SHERIFF: CORRECTIONS           | 1,389,419.19           | 5,130,336.67             | 10,678,900.00                | 5,548,563.33                 | 48.0         |
| SHERIFF: IT                    | 170.00                 | 24,206.40                | 47,300.00                    | 23,093.60                    | 51.2         |
| SHERIFF: ANIMAL CONTROL        | 15,738.54              | 91,507.17                | 214,500.00                   | 122,992.83                   | 42.7         |
| ANIMAL SHELTER                 | 26,326.19              | 151,676.73               | 391,900.00                   | 240,223.27                   | 38.7         |
| SHERIFF: EMERGENCY MANAGEMEN   | 88,534.49              | 149,127.95               | 337,300.00                   | 188,172.05                   | 44.2         |
| AMBULANCE                      | 137,388.70             | 878,960.50               | 1,985,700.00                 | 1,106,739.50                 | 44.3         |
| FIRE                           | 66,354.70              | 760,647.43               | 2,237,700.00                 | 1,477,052.57                 | 34.0         |
| PUBLIC HEALTH                  | .00                    | .00                      | 277,700.00                   | 277,700.00                   | .0           |
| FAIRGROUNDS                    | 78,436.11              | 670,145.38               | 2,638,800.00                 | 1,968,654.62                 | 25.4         |
| LIBRARY                        | 22,062.70              | 105,796.17               | 230,800.00                   | 125,003.83                   | 45.8         |
| USU AG EXTENSION SERVICE       | 122.80                 | 63,773.31                | 254,600.00                   | 190,826.69                   | 25.1         |
| COUNTY FAIR                    | 1,077.44               | 11,363.83                | 266,800.00                   | 255,436.17                   | 4.3          |
| RODEO                          | .00                    | 9,453.04                 | 375,600.00                   | 366,146.96                   | 2.5          |
| STATE FAIR                     | .00                    | .00                      | 1,000.00                     | 1,000.00                     | .0           |
| CONTRIBUTIONS<br>TRANSFERS OUT | .00<br>.00             | 3,210,497.88<br>.00      | 4,308,735.00<br>9,662,300.00 | 1,098,237.12<br>9,662,300.00 | 74.5<br>.0   |
|                                | .00                    | .00                      | 0,002,000.00                 | 5,002,000.00                 | .0           |

#### GENERAL FUND

|                                         | PEF | RIOD ACTUAL   |   | YTD ACTUAL             | BUDGET     |             | VARIANCE              | PCNT       |
|-----------------------------------------|-----|---------------|---|------------------------|------------|-------------|-----------------------|------------|
| MISCELLANEOUS<br>COUNTY PANDEMIC RELIEF |     | 631.60<br>.00 | ( | 21,021.21<br>1,264.98) | 38,000     | 0.00<br>.00 | 16,978.79<br>1,264.98 | 55.3<br>.0 |
|                                         |     | 3,059,781.75  |   | 21,812,029.13          | 62,346,535 | 5.00        | 40,534,505.87         | 35.0       |
|                                         | (   | 913,860.31)   | ( | 11,240,646.09)         |            | .00         | 11,240,646.09         | .0         |