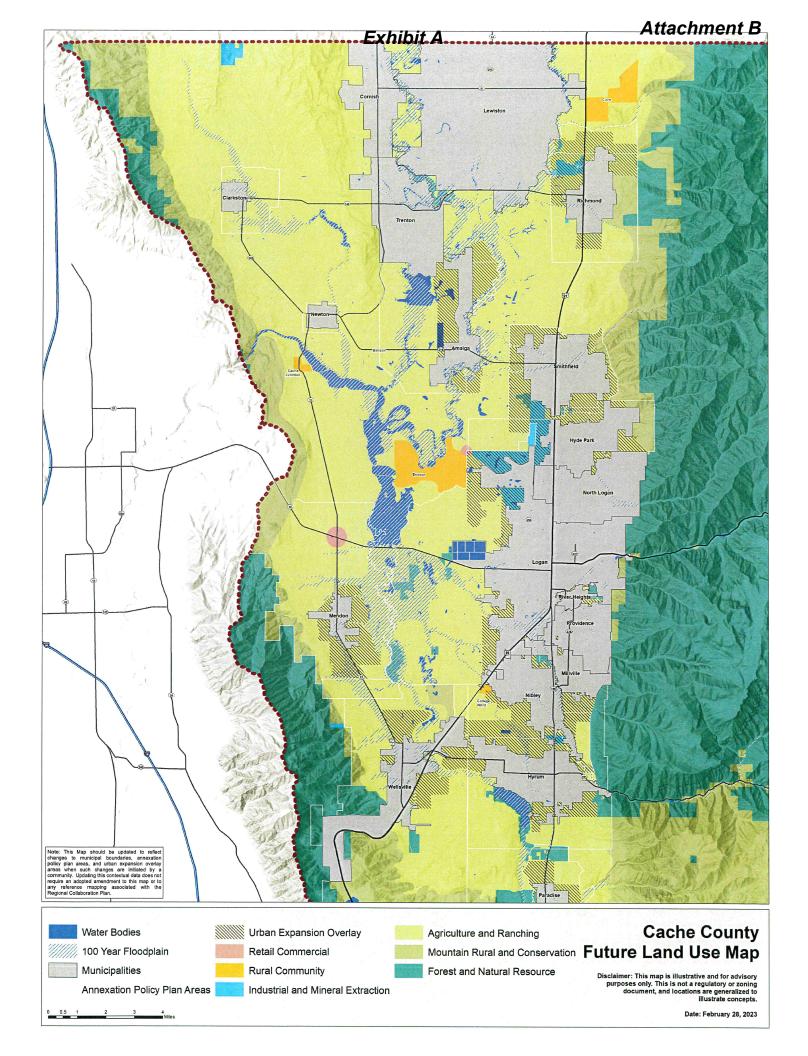

# B. Ordinance—§12.02.010, §17.02.060; §17.08.030 [C]

- **4.** As per §17.02.060, Establishment of Land Use Authority, the County Council is authorized to act as the Land Use Authority for this application.
- **5.** The current County Land Use Ordinance does not specify appropriate locations for the Rural 5 (RU5) Zone but does contain possible guidelines for its implementation. County Land Use Ordinance §17.08.030 [B] identifies the purpose of the RU5 Zone and includes the following:
  - **a.** "To allow for residential estate development in a low density pattern that can allow for rural subdivisions and smaller scale agricultural uses. This type of development should be located and designed to not unreasonably impede adjacent agricultural uses, nor to unreasonably conflict with the development standards of adjacent municipalities.
  - **b.** To implement the policies of the Cache Countywide Comprehensive Plan, including those regarding agricultural promotion, prime farmlands, improved roadways, density based residential standards, clustering, moderate income housing and municipality standards.
  - **c.** This zone must be appropriately served by suitable public roads, have access to the necessary water and utilities, and have adequate provision of public services."
- 6. The future land use map (Attachment B) adopted as part of the recently approved Cache County General Plan identifies the area where the subject property is located as "Agriculture and Ranching." *Cache County General Plan, Chapter 4, pg. 24*

| Location:              | Private agriculture landscapes in the Cache Valley outside of<br>municipalities.                                                                                                                                                                                                                                                 |
|------------------------|----------------------------------------------------------------------------------------------------------------------------------------------------------------------------------------------------------------------------------------------------------------------------------------------------------------------------------|
| Example Areas:         | (Most of the valley)                                                                                                                                                                                                                                                                                                             |
| Purpose and Character: | Agricultural and rangeland uses on private lands under conservation<br>easements (no public access) are expected to continue in the Valley.<br>Separation from dense residential developments is advantageous. The<br>agricultural landscape provides separation between adjacent<br>municipalities and protects suitable soils. |
| Preferred Land Uses:   | <ul> <li>Agriculture</li> <li>Ranching</li> <li>Rural residential uses at densities of less than one unit per 10 acres</li> <li>Conservation Easements (CEs) and conserved public lands</li> <li>Agritourism</li> </ul>                                                                                                          |
| Secondary Land Uses:   | <ul> <li>Industrial and Commercial uses directly supportive of agriculture<br/>(Processing, Packaging, Distribution)</li> <li>Clustered subdivision developments</li> <li>Outdoor Recreation</li> <li>Farm Worker Housing</li> </ul>                                                                                             |
| Discouraged Uses:      | <ul> <li>Residential developments at densities of greater than one unit per<br/>10 acres if not in a clustered subdivision development</li> <li>Commercial Office</li> <li>Commercial Retail</li> <li>Flex Office/ Industrial</li> <li>Heavy Industrial</li> </ul>                                                               |

#### AGRICULTURE AND RANCHING

# CHAPTER 4: FUTURE LAND USE PLAN

The use of land is one of the most important and fundamental values for landowners, residents, civic leaders, and elected officials. This determines—in large measure—the future of Cache County. The Future Land Use Map represents the County's collective vision of our desired future. It conveys the patterns and priorities of economic development and community character, the locations of neighborhoods and industries, and the preservation of natural, agricultural, and rural landscapes.

The Future Land Use Plan is advisory and does not change the existing zoning of any property or the ability of landowners to continue existing legal uses consistent with the existing zoning or nonconforming uses. It serves as a starting point for conversations about regional initiatives and development proposals by illustrating how sometimes separate and uncoordinated activities can help or harm our desired future. The timing of future development will depend on a number of factors including choices made by individual landowners, aspirations of the community, and future availability of facilities and services.