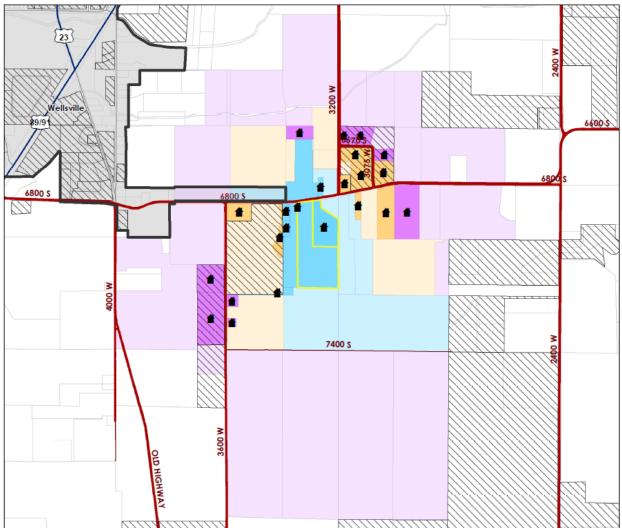

|                                                     | Average Parcel Size                                     |
|-----------------------------------------------------|---------------------------------------------------------|
| Adjacent                                            | With a Home: 7.8 Acres (6 Parcels)                      |
| Parcels                                             | Without a Home: 28.8 Acres (7 Parcels)                  |
| Farceis                                             | Without a Home in Wellsville City: 10 Acres (1 Parcel)  |
| 1/4 Mile                                            | With a Home: 6.6 Acres (14 Parcels)                     |
| Buffer                                              | Without a Home: 23.8 Acres (18 Parcels)                 |
| Without a Home in Wellsville City: 10 Acres (1 Parc |                                                         |
| 1/2 Mile                                            | With a Home: 6.8 Acres (23 Parcels)                     |
| Buffer                                              | Without a Home: 34.9 Acres (41 Parcels)                 |
| Dullet                                              | Without a Home in Wellsville City: 10 Acres (2 Parcels) |

- **iii.** The proposed RU5 zone allows a maximum density of 1 lot for every 5 acres, whereas the current A10 zone allows a maximum density of 1 lot for every 10 acres. With approximately 42.0 acres of property, the subject property could be divided into a maximum potential of 4 buildable lots under the current A10 Zone standards, including the parcel with an existing single-family dwelling. A rezone to RU5 may allow up to a maximum potential of 8 buildable lots, including one lot with the existing single-family dwelling.
- iv. Schedule of Zoning Uses: Under the current County Land Use Ordinance, the RU5 Zone is more restrictive in the uses allowed when compared to the Agricultural (A10) Zone. There are no uses that are allowed as a permitted or conditional use within the RU5 Zone that are not allowed as a permitted or conditional use within the A10 Zone. The following uses are conditional uses in the A10 Zone but are not allowed in the RU5 Zone:
  - Agricultural Manufacturing
  - Recreational Facility
  - Cemetery
  - Private Airport
  - Concentrated Animal Feed Operation
  - Livestock Auction Facility
  - Topsoil Extraction
- v. Adjacent uses: The properties adjacent to the subject rezone are primarily used for agriculture with a few single family dwellings. The Wellsville City boundary is located less than 300 feet west of the subject properties on the north side of 6800 South.
- vi. Annexation Areas: The subject property is located within the Wellsville City future annexation area. The closest Wellsville City boundary is located less than 300 feet west of the subject properties on the north side of 6800 South. This portion of Wellsville was annexed into the city in 1995.