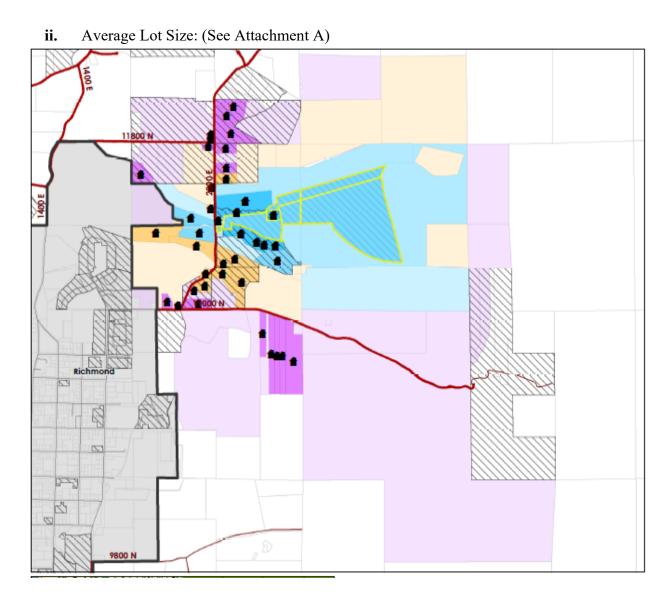

6 July 2023

- **a.** Land Use Context:
  - i. Parcel status: The subject properties are not in the same size and configuration as it was on August 6, 2008, however, they are legal parcels as the changes occurred as part of boundary line adjustments in 2016 & 2018 that did not result in the creation of any new parcels.
  - ii. Average Lot Size: (See Attachment A)

|                                                     | Average Parcel Size                                     |
|-----------------------------------------------------|---------------------------------------------------------|
| Adjacent                                            | With a Home: 7.8 Acres (6 Parcels)                      |
| Parcels                                             | Without a Home: 28.8 Acres (7 Parcels)                  |
| Farceis                                             | Without a Home in Wellsville City: 10 Acres (1 Parcel)  |
| 1/4 Mile                                            | With a Home: 6.6 Acres (14 Parcels)                     |
| Buffer                                              | Without a Home: 23.8 Acres (18 Parcels)                 |
| Without a Home in Wellsville City: 10 Acres (1 Parc |                                                         |
| 1/2 Mile                                            | With a Home: 6.8 Acres (23 Parcels)                     |
| Buffer                                              | Without a Home: 34.9 Acres (41 Parcels)                 |
| Dullet                                              | Without a Home in Wellsville City: 10 Acres (2 Parcels) |