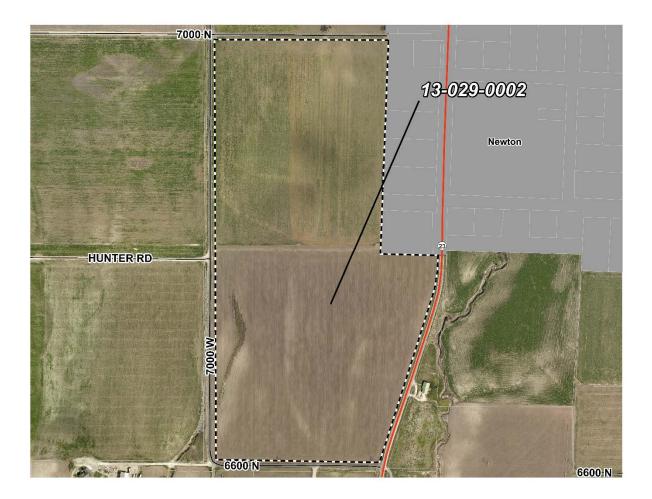

# **Development Services Department**

Building | GIS | Planning & Zoning

Parcel ID#: 10-047-0021, -0017

*Reviewed by Angie Zetterquist* 

# 1857

# Staff Report: Esperanza Estates Rezone

Lache

6 July 2023

This staff report is an analysis of the application based on adopted county documents, standard county development practices, and available information. The report is to be used to review and consider the merits of the application. Additional information may be provided that supplements or amends this staff report.

Agent: Justin Cooper Staff Recommendation: None Type of Action: Legislative Land Use Authority: Cache County Council

# Location

Project Address:Acres: 8.373210-3300 West 6800 Southnear WellsvilleCurrent Zoning:Agricultural (A10)Rural 5 (RU5)

Surrounding Uses: North – Agricultural/Residential South – Agricultural East – Agricultural/Residential West – Agricultural