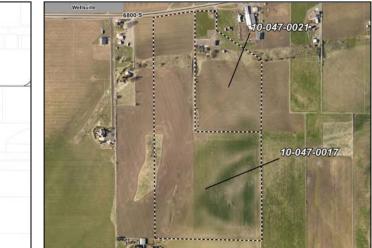

# **Development Services Department**

Building | GIS | Planning & Zoning

Parcel ID#: 10-047-0021, -0017

*Reviewed by Angie Zetterquist* 

# Location

Project Address:Acres: 8.373210-3300 West 6800 Southnear WellsvilleCurrent Zoning:Agricultural (A10)Rural 5 (RU5)

Surrounding Uses: North – Agricultural/Residential South – Agricultural East – Agricultural/Residential West – Agricultural