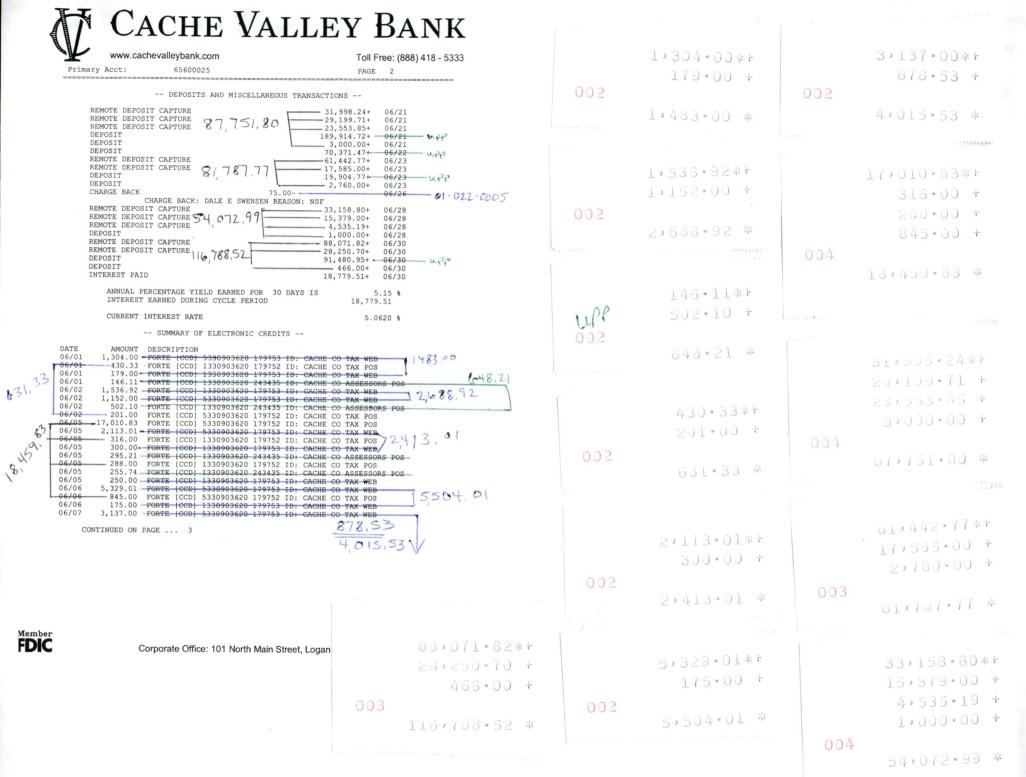

| 793,259.37    |
| Deposit        | 07/10/2023        |       |                |     | 1,942.72      | 795,202.09    |
| Deposit        | 07/10/2023        |       |                |     | 3,576.82      | 798,778.91    |
| Deposit        | 07/11/2023        |       |                |     | 2,765.97      | 801,544.88    |
| Deposit        | 07/12/2023        |       |                |     | 0.00          | 801,544.88    |
| Total Depo     | sits and Credits  |       |                | ,   | 801,544.88    | 801,544.88    |
| Total New Tra  | nsactions         |       |                |     | -3,822,324.17 | -3,822,324.17 |
| Ending Balance |                   |       |                |     | -3,985,699.28 | 229,213.74    |



FDIC

Corporate Office: 101 North Main Street, Logan UT 84321







|                                                                                                                                                                                                                                                                                                                                                                                                                                                                                              | 00              | 155.95*+   |