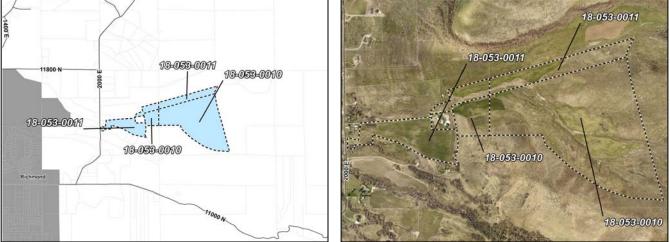

Agenda Item Language: Set a public hearing on July 25, 2023, to be held on August 8, 2023, for Ordinance 2023-28 Graham Addition Rezone – A request to rezone ~125 acres located at 11432 North 2300 East, near Richmond, from the Forest Recreation (FR40) Zone to the Agricultural (A10) Zone.

Action: Planning Commission – Recommendation of Denial (5-yea; 0-nay; 1-abstention)

**Background:** A request to rezone ~125 acres located at 11432 North 2300 East, near Richmond, from the Forest Recreation (FR40) Zone to the Agricultural (A10) Zone.