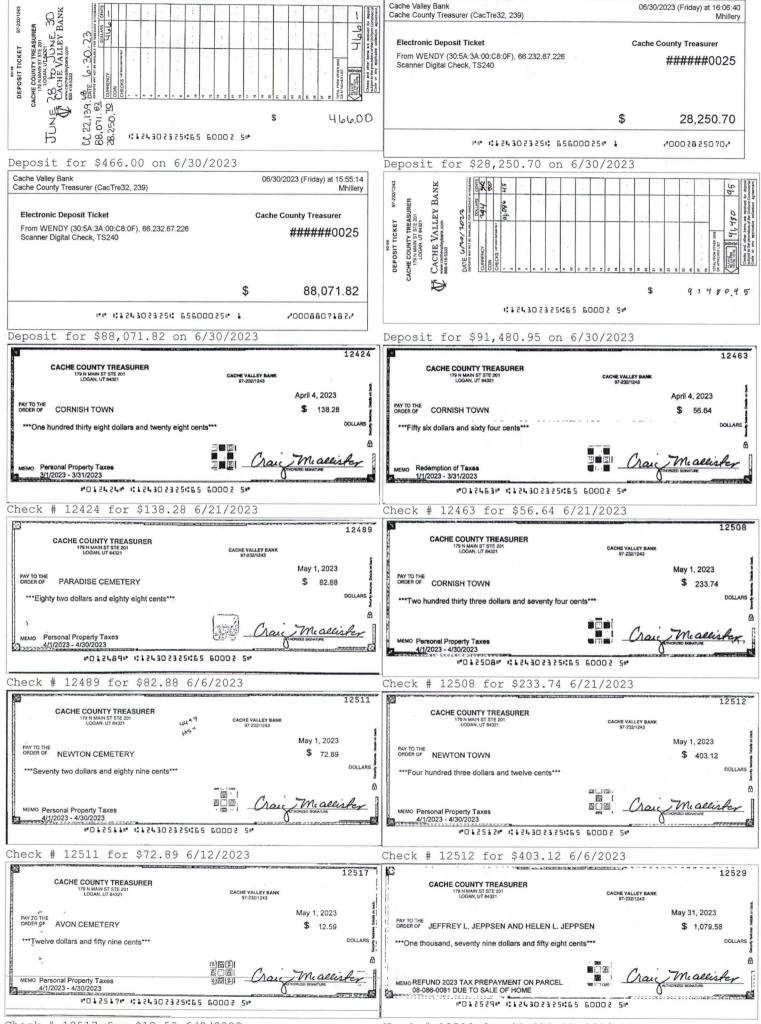

#### GENERAL FUND

|                                | PERIOD ACTUAL          | YTD ACTUAL               | BUDGET                       | VARIANCE                     | PCNT         |
|--------------------------------|------------------------|--------------------------|------------------------------|------------------------------|--------------|
| REVENUE                        |                        |                          |                              |                              |              |
|                                |                        |                          |                              |                              |              |
| TAXES                          | 1,230,916.12           | 4,016,114.53             | 28,297,000.00                | 24,280,885.47                | 14.2         |
| LICENSES & PERMITS             | 6,800.00               | 29,140.00                | 130,000.00                   | 100,860.00                   | 22.4         |
| INTERGOVERNMENTAL REVENUE      | 6,211.90               | 923,641.98               | 14,605,100.00                | 13,681,458.02                | 6.3          |
| CHARGES FOR SERVICES           | 488,077.50             | 3,280,619.48             | 9,102,500.00                 | 5,821,880.52                 | 36.0         |
| FINES & FORFEITURES            | 14,514.46              | 86,472.86                | 126,000.00                   | 39,527.14                    | 68.6         |
| MISCELLANEOUS REVENUE          | 399,301.46             | 2,228,931.52             | 2,062,000.00                 | ( 166,931.52)                | 108.1        |
| CONTRIBUTIONS & TRANSFERS      | 100.00                 | 6,462.67                 | 8,023,935.00                 | 8,017,472.33                 | .1           |
|                                | 2,145,921.44           | 10,571,383.04            | 62,346,535.00                | 51,775,151.96                | 17.0         |
| EXPENDITURES                   |                        |                          |                              |                              |              |
| COUNCIL                        | 17,061.78              | 176,572.72               | 467,100.00                   | 290,527.28                   | 37.8         |
| PUBLIC DEFENDER                |                        |                          |                              | ,                            |              |
| EXECUTIVE                      | 84,285.83<br>41,615.93 | 504,374.79<br>204,418.94 | 1,192,300.00<br>531,200.00   | 687,925.21<br>326,781.06     | 42.3<br>38.5 |
| FINANCE                        | 55,835.92              | 439,876.77               | 1,776,000.00                 | 1,336,123.23                 | 24.8         |
| HUMAN RESOURCES                | 169,096.96             | 367,850.26               | 725,700.00                   | 357,849.74                   | 24.0<br>50.7 |
| GIS DEPT                       | 9,772.09               | 66,303.47                | 137,700.00                   | 71,396.53                    | 48.2         |
| INFORMATION TECHNOLOGY SYSTE   | 166,061.70             | 730,013.16               | 2,079,600.00                 | 1,349,586.84                 | 35.1         |
| AUDITOR                        | 5,411.26               | 17,314.13                | 35,500.00                    | 18,185.87                    | 48.8         |
| CLERK                          | 16,122.37              | 99,797.25                | 280,000.00                   | 180,202.75                   | 35.6         |
| RECORDER                       | 44,851.97              | 191,036.66               | 1,217,800.00                 | 1,026,763.34                 | 15.7         |
| ATTORNEY                       | 184,378.33             | 969,176.21               | 2,789,300.00                 | 1,820,123.79                 | 34.8         |
| VICTIM ADVOCATE                | 97,690.18              | 650,044.90               | 2,258,500.00                 | 1,608,455.10                 | 28.8         |
| NON-DEPARTMENTAL               | .00                    | 47,813.77                | 48,300.00                    | 486.23                       | 99.0         |
| BUILDING & GROUNDS             | 24,355.43              | 178,532.81               | 686,700.00                   | 508,167.19                   | 26.0         |
| ELECTIONS                      | 17,553.43              | 121,724.22               | 570,400.00                   | 448,675.78                   | 21.3         |
| ECONOMIC DEVELOPMENT           | 12.28                  | 171,514.60               | 333,900.00                   | 162,385.40                   | 51.4         |
| SHERIFF: CRIMINAL              | ( 356,503.25)          | 2,741,942.64             | 6,680,100.00                 | 3,938,157.36                 | 41.1         |
| SHERIFF: SUPPORT SERVICES      | 500,538.48             | 1,792,796.55             | 3,794,100.00                 | 2,001,303.45                 | 47.3         |
| SHERIFF: ADMINISTRATION        | 152,979.69             | 959,787.26               | 2,445,900.00                 | 1,486,112.74                 | 39.2         |
| SHERIFF: SEARCH AND RESCUE     | 2,333.41               | 103,823.83               | 312,600.00                   | 208,776.17                   | 33.2         |
| SHERIFF: EXPLORER              | 65.50                  | 65.50                    | 36,200.00                    | 36,134.50                    | .2           |
| SHERIFF: CORRECTIONS           | 1,389,419.19           | 5,130,336.67             | 10,678,900.00                | 5,548,563.33                 | 48.0         |
| SHERIFF: IT                    | 170.00                 | 24,206.40                | 47,300.00                    | 23,093.60                    | 51.2         |
| SHERIFF: ANIMAL CONTROL        | 15,738.54              | 91,507.17                | 214,500.00                   | 122,992.83                   | 42.7         |
| ANIMAL SHELTER                 | 26,326.19              | 151,676.73               | 391,900.00                   | 240,223.27                   | 38.7         |
| SHERIFF: EMERGENCY MANAGEMEN   | 88,534.49              | 149,127.95               | 337,300.00                   | 188,172.05                   | 44.2         |
| AMBULANCE                      | 137,388.70             | 878,960.50               | 1,985,700.00                 | 1,106,739.50                 | 44.3         |
| FIRE                           | 66,354.70              | 760,647.43               | 2,237,700.00                 | 1,477,052.57                 | 34.0         |
| PUBLIC HEALTH                  | .00                    | .00                      | 277,700.00                   | 277,700.00                   | .0           |
| FAIRGROUNDS                    | 78,436.11              | 670,145.38               | 2,638,800.00                 | 1,968,654.62                 | 25.4         |
| LIBRARY                        | 22,062.70              | 105,796.17               | 230,800.00                   | 125,003.83                   | 45.8         |
| USU AG EXTENSION SERVICE       | 122.80                 | 63,773.31                | 254,600.00                   | 190,826.69                   | 25.1         |
| COUNTY FAIR                    | 1,077.44               | 11,363.83                | 266,800.00                   | 255,436.17                   | 4.3          |
| RODEO                          | .00                    | 9,453.04                 | 375,600.00                   | 366,146.96                   | 2.5          |
| STATE FAIR                     | .00                    | .00                      | 1,000.00                     | 1,000.00                     | .0           |
| CONTRIBUTIONS<br>TRANSFERS OUT | .00<br>.00             | 3,210,497.88<br>.00      | 4,308,735.00<br>9,662,300.00 | 1,098,237.12<br>9,662,300.00 | 74.5<br>.0   |
|                                | .00                    | .00                      | 0,002,000.00                 | 5,002,000.00                 | .0           |

#### GENERAL FUND

|                                         | PEF | RIOD ACTUAL   |   | YTD ACTUAL             | BUDGET     |             | VARIANCE              | PCNT       |
|-----------------------------------------|-----|---------------|---|------------------------|------------|-------------|-----------------------|------------|
| MISCELLANEOUS<br>COUNTY PANDEMIC RELIEF |     | 631.60<br>.00 | ( | 21,021.21<br>1,264.98) | 38,000     | 0.00<br>.00 | 16,978.79<br>1,264.98 | 55.3<br>.0 |
|                                         |     | 3,059,781.75  |   | 21,812,029.13          | 62,346,535 | 5.00        | 40,534,505.87         | 35.0       |
|                                         | (   | 913,860.31)   | ( | 11,240,646.09)         |            | .00         | 11,240,646.09         | .0         |