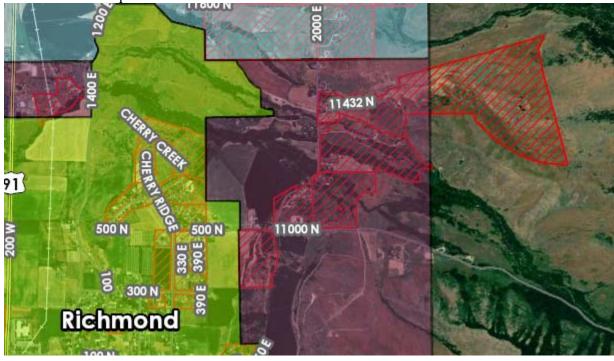

Agenda Item Language: Set a public hearing on July 25, 2023, to be held on August 8, 2023, for Ordinance 2023-28 Graham Addition Rezone – A request to rezone ~125 acres located at 11432 North 2300 East, near Richmond, from the Forest Recreation (FR40) Zone to the Agricultural (A10) Zone.

Action: Planning Commission – Recommendation of Denial (5-yea; 0-nay; 1-abstention)

**Background:** A request to rezone ~125 acres located at 11432 North 2300 East, near Richmond, from the Forest Recreation (FR40) Zone to the Agricultural (A10) Zone.

# Location

Project Address:Acres: 8.373210-3300 West 6800 Southnear WellsvilleCurrent Zoning:Agricultural (A10)Rural 5 (RU5)

Surrounding Uses: North – Agricultural/Residential South – Agricultural East – Agricultural/Residential West – Agricultural