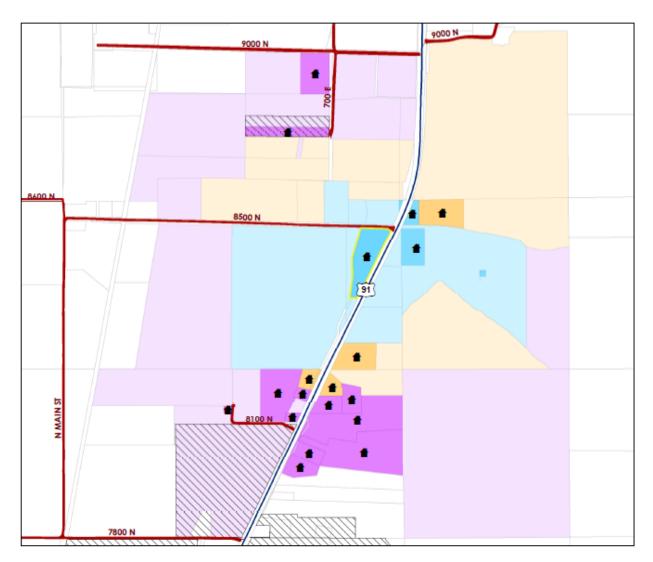

#### 9. **PENDING ACTION** a. *Ordinance 2023-22*

- 8479 Rezone
  - A request to rezone 8.37 acres located at 8479 N Hwy 91, between Richmond and Smithfield, from the Agricultural (A10) Zone to the Rural 2 (RU2) Zone.

#### c. Public Hearing – Ordinance 2023-22 – 8479 Rezone 27:50

A request to rezone 8.37 acres located at 8479 N Hwy 91, between Richmond and Smithfield, from the Agricultural (A10) Zone to the Rural 2 (RU2) Zone.

#### a. Ordinance 2023-22 - 8479 Rezone 1:08:37

A request to rezone 8.37 acres located at 8479 N Hwy 91, between Richmond and Smithfield, from the Agricultural (A10) Zone to the Rural 2 (RU2) Zone.

**Discussion:** Councilmember discussion <u>1:09:03</u>.