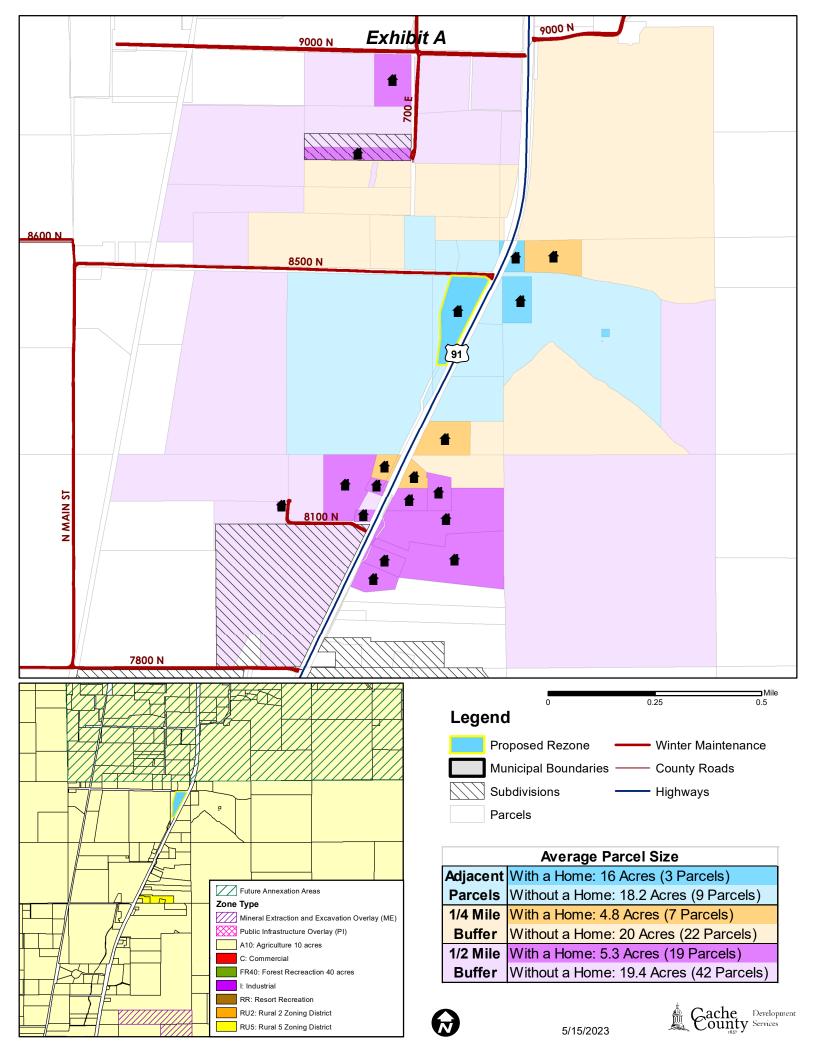

#### 9. **PENDING ACTION** a. *Ordinance 2023-22*

- 8479 Rezone
  - A request to rezone 8.37 acres located at 8479 N Hwy 91, between Richmond and Smithfield, from the Agricultural (A10) Zone to the Rural 2 (RU2) Zone.

#### c. Public Hearing – Ordinance 2023-22 – 8479 Rezone 27:50

A request to rezone 8.37 acres located at 8479 N Hwy 91, between Richmond and Smithfield, from the Agricultural (A10) Zone to the Rural 2 (RU2) Zone.

#### a. Ordinance 2023-22 - 8479 Rezone 1:08:37

A request to rezone 8.37 acres located at 8479 N Hwy 91, between Richmond and Smithfield, from the Agricultural (A10) Zone to the Rural 2 (RU2) Zone.

**Discussion:** Councilmember discussion <u>1:09:03</u>.