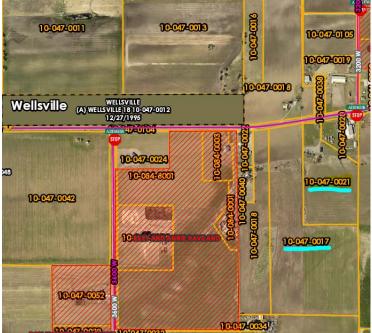

# Location

Project Address:Acres: 8.373210-3300 West 6800 Southnear WellsvilleCurrent Zoning:Agricultural (A10)Rural 5 (RU5)

Surrounding Uses: North – Agricultural/Residential South – Agricultural East – Agricultural/Residential West – Agricultural

- **iii.** The proposed RU5 zone allows a maximum density of 1 lot for every 5 acres, whereas the current A10 zone allows a maximum density of 1 lot for every 10 acres. With approximately 42.0 acres of property, the subject property could be divided into a maximum potential of 4 buildable lots under the current A10 Zone standards, including the parcel with an existing single-family dwelling. A rezone to RU5 may allow up to a maximum potential of 8 buildable lots, including one lot with the existing single-family dwelling.
- iv. Schedule of Zoning Uses: Under the current County Land Use Ordinance, the RU5 Zone is more restrictive in the uses allowed when compared to the Agricultural (A10) Zone. There are no uses that are allowed as a permitted or conditional use within the RU5 Zone that are not allowed as a permitted or conditional use within the A10 Zone. The following uses are conditional uses in the A10 Zone but are not allowed in the RU5 Zone:
  - Agricultural Manufacturing
  - Recreational Facility
  - Cemetery
  - Private Airport
  - Concentrated Animal Feed Operation
  - Livestock Auction Facility
  - Topsoil Extraction
- v. Adjacent uses: The properties adjacent to the subject rezone are primarily used for agriculture with a few single family dwellings. The Wellsville City boundary is located less than 300 feet west of the subject properties on the north side of 6800 South.
- vi. Annexation Areas: The subject property is located within the Wellsville City future annexation area. The closest Wellsville City boundary is located less than 300 feet west of the subject properties on the north side of 6800 South. This portion of Wellsville was annexed into the city in 1995.